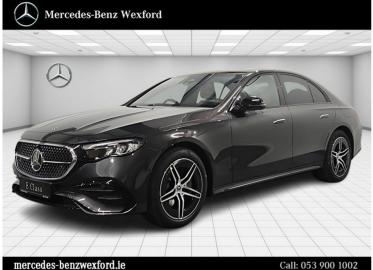

## Mercedes-Benz E-Class E300De **AMG Line with Nightpack** Now €88,475

### Overview

| Registration     | 252D167181 |
|------------------|------------|
| Registered       | 2025       |
| Fuel Type        | Hybrid     |
| Tax Band         | N/A        |
| Colour           | Grey       |
| Engine Size      | 2          |
| Interior Trim    | Leather    |
| Fuel Consumption | N/A        |