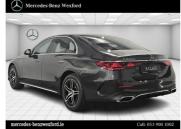

## Mercedes-Benz E-Class E300De **AMG - Upgraded Alloy** Now €88,375

## Description

AVAILABLE NOW FOR IMMEDIATE COLLECTION

PLUG IN HYBRID AMG LINE E CLASS WITH 19 INCH UPGRADED ALLOY, IN GRAPHITE GREY METALLIC PAINT

BEIGE LEATHER UPHOLSTERY WITH WOOD TRIM **INTERIOR FINISH** 