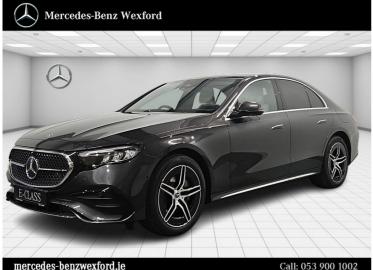

## Mercedes-Benz E-Class E300De **AMG - Upgraded Alloy** Now €88,375

## Description

AVAILABLE NOW FOR IMMEDIATE COLLECTION

PLUG IN HYBRID AMG LINE E CLASS WITH 19 INCH UPGRADED ALLOY, IN GRAPHITE GREY METALLIC PAINT

BEIGE LEATHER UPHOLSTERY WITH WOOD TRIM **INTERIOR FINISH** 