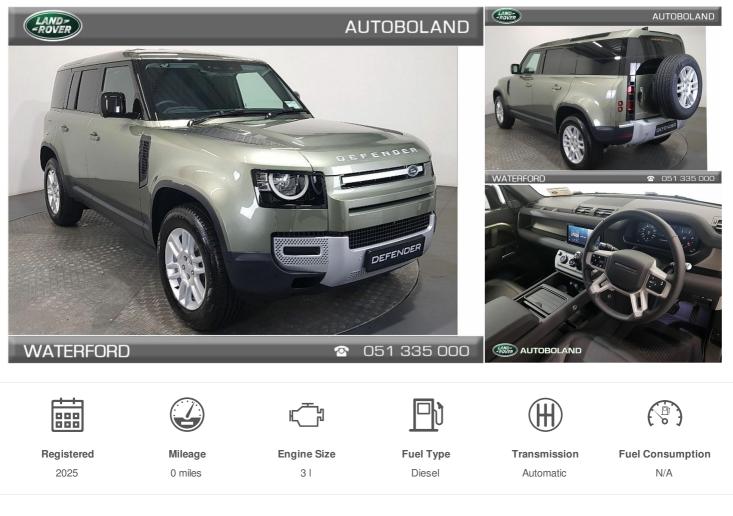

# 2025 Land Rover Defender

\*\* Available for May Delivery \*\* 3 Seat Commercial S 3.0D 250BHP -

Air Suspension, Cold Climate Pack, Electric Deployable Towbar,

#### 3D 360 Surround Camera 3I Automatic

#### Description

Air Conditioning, Alloy Wheels, Cruise Control, Electrically Adjustable Seats, Heated Seats, ISO Fix, Rear Parking Sensors