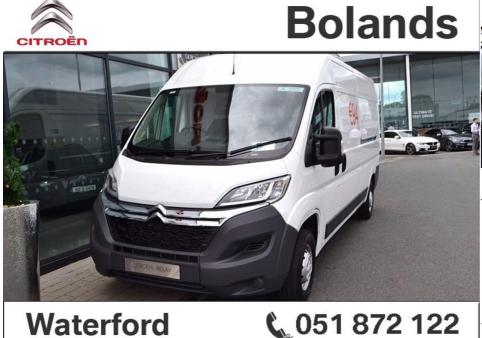

# 2018 Citroen Relay

€32,914

L3H2 Contract Hire From €89 Per Week 2I Manual

### **Description**

Electric Windows, Power Steering, Adjustable seats, Media Connection